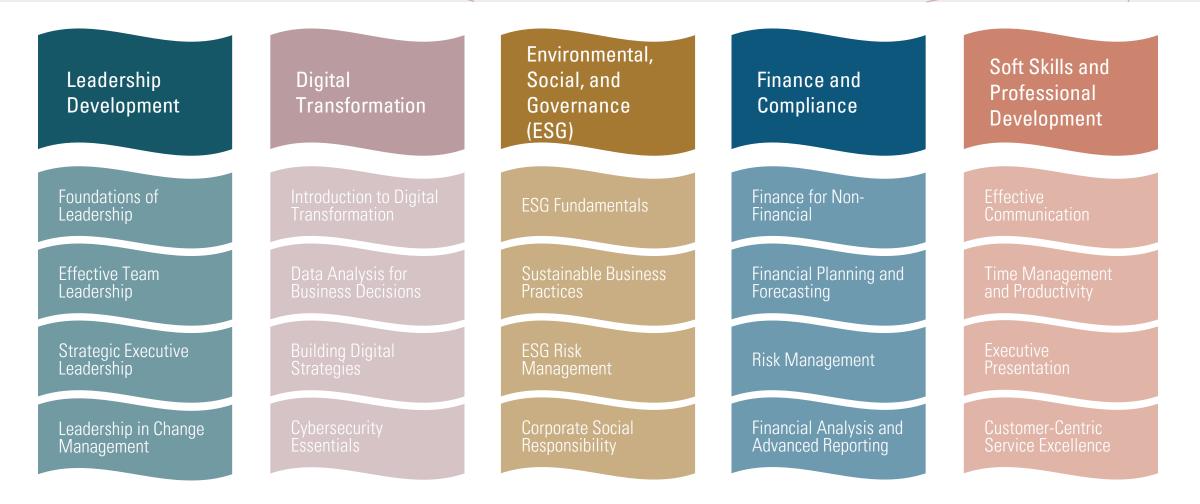

## **KNOWLEDGE AREAS**

At Growth Wave, we provide a comprehensive range of training programs designed to cater to different skill levels, from basic to advanced. Below are sample offerings within each category.